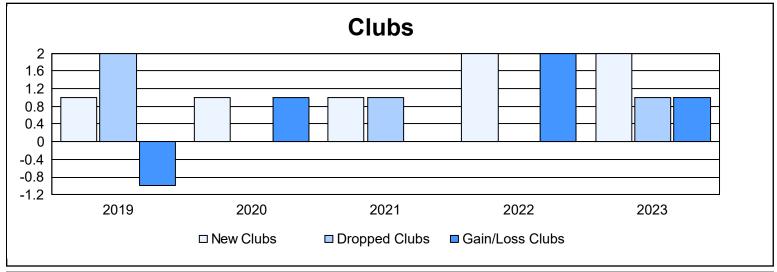

District 2 X1 As of June 2023 Cumulative

| Year      | New<br>Clubs | Dropped<br>Clubs | Gain/<br>Loss<br>Clubs | New<br>Members | Charter<br>Members | Reinstate<br>Members | Transfer<br>Members | Total<br>Member<br>Added | Total<br>Members<br>Dropped | Gain/<br>Loss<br>Members |
|-----------|--------------|------------------|------------------------|----------------|--------------------|----------------------|---------------------|--------------------------|-----------------------------|--------------------------|
| 2018-2019 | 1            | 2                | -1                     | 182            | 86                 | 6                    | 9                   | 283                      | 301                         | -18                      |
| 2019-2020 | 1            | 0                | 1                      | 237            | 25                 | 20                   | 11                  | 293                      | 290                         | 3                        |
| 2020-2021 | 1            | 1                | 0                      | 190            | 28                 | 8                    | 8                   | 234                      | 270                         | -36                      |
| 2021-2022 | 2            | 0                | 2                      | 319            | 57                 | 9                    | 7                   | 392                      | 284                         | 108                      |
| 2022-2023 | 2            | 1                | 1                      | 272            | 61                 | 21                   | 29                  | 383                      | 444                         | -61                      |
| Average   | 1            | 1                | 1                      | 240            | 51                 | 13                   | 13                  | 317                      | 318                         | -1                       |