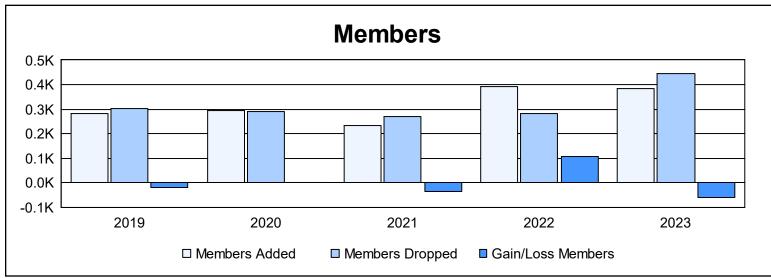

District 2 X1 As of June 2023 Cumulative

| Year      | New<br>Clubs | Dropped<br>Clubs | Gain/<br>Loss<br>Clubs | New<br>Members | Charter<br>Members | Reinstate<br>Members | Transfer<br>Members | Total<br>Member<br>Added | Total<br>Members<br>Dropped | Gain/<br>Loss<br>Members |
|-----------|--------------|------------------|------------------------|----------------|--------------------|----------------------|---------------------|--------------------------|-----------------------------|--------------------------|
| 2018-2019 | 1            | 2                | -1                     | 182            | 86                 | 6                    | 9                   | 283                      | 301                         | -18                      |
| 2019-2020 | 1            | 0                | 1                      | 237            | 25                 | 20                   | 11                  | 293                      | 290                         | 3                        |
| 2020-2021 | 1            | 1                | 0                      | 190            | 28                 | 8                    | 8                   | 234                      | 270                         | -36                      |
| 2021-2022 | 2            | 0                | 2                      | 319            | 57                 | 9                    | 7                   | 392                      | 284                         | 108                      |
| 2022-2023 | 2            | 1                | 1                      | 272            | 61                 | 21                   | 29                  | 383                      | 444                         | -61                      |
| Average   | 1            | 1                | 1                      | 240            | 51                 | 13                   | 13                  | 317                      | 318                         | -1                       |